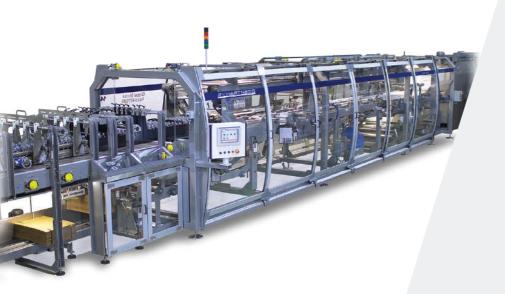

# Global Shrink with Laminar Tunnel

## Versatile Design. Innovative Solution.

With a decades-long philosophy of building versatile and innovative packaging equipment, the ITW Hartness Global Shrink is no exception. Run various pack sizes in multiple formats – Film only, Tray Shrink, Tray, Pad & Film Only, and Pad Shrink. With a proven machine design, easy machine accessibility, and reliable changeovers, the Global Shrink keeps up with production demands and maintaining package integrity without the need for constant operator intervention.

Coupled with the Laminar Shrink Tunnel the Global Shrink becomes a complete solution valuable to any packaging line.