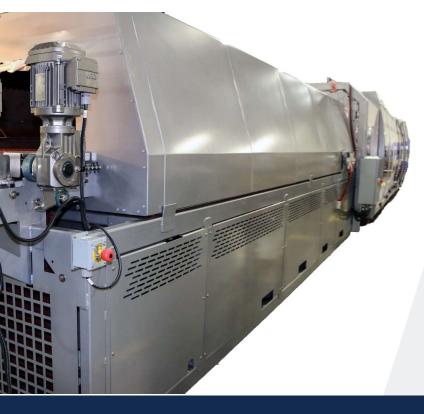

## **Laminar Shrink Tunnel**

# Reliable Solution. Dependable Results.

The ITW Hartness Laminar Shrink Tunnel's seamless integration with Global Shrink models builds on a decades-long philosophy of creating innovative, low maintenance packaging equipment.

The patent pending, optimized laminar airflow of the Shrink Tunnel increases overall efficiency thru uniform shrinking with improved repeatability. Operating costs are further lowered, when the quality savings are combined with a greater level of accessibility and a lower maintenance design, making it a valued addition to any line. The optional Tunnel Vision feature incorporates a newly designed camera system to view the consistency and quality of the shrink package through the HMI or HartnessCONNECT insuring higher reliability.