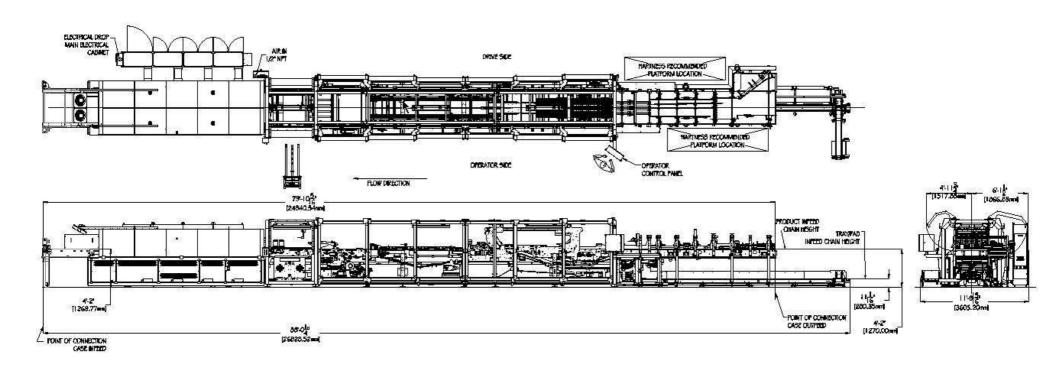

### **Global Shrink Specifications**

Models 4500 | 4510 | 4520 | 4530

Pack Types Tray | Pad | Film Only | U Board

**Speeds** 40 CPM | 60 CPM | 80 CPM | 100 CPM

Infeed Options Mass Flow - Combiner & Recirculation | Pre-Laned | Dual Infeed

Lane Configurations 2 to 8 Lanes

Tunnel Tracks 1 or 2 (Film Only)

The dimensions, descriptions, illustrations, and other particulars in this profile are not intended to and do not constitute any guarantee or warranty given by ITW Hartness or form any part of any contract. Photographs and/or illustrations may be shown with optional equipment or without safety guards in order to show features. ITW Hartness designs are covered by numerous US and ITW Hartness patents.