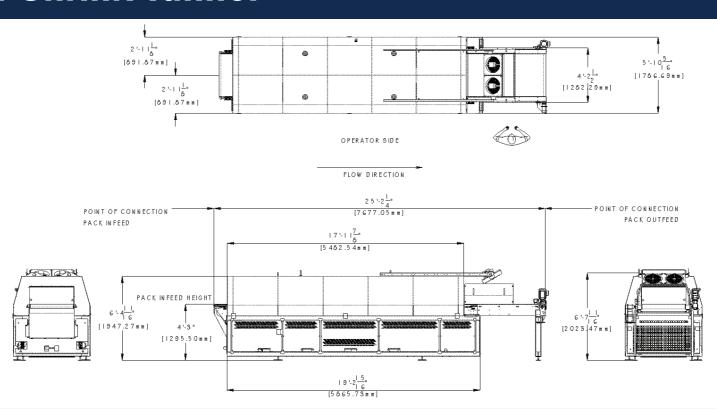

### **Laminar Shrink Tunnel Specifications**

**Compatible Models** 4500 | 4510 | 4520 | 4530

Pack Types Tray | Pad | Film Only | U Board

**Speeds** 40 CPM | 60 CPM | 80 CPM | 100 CPM (Custom)

Infeed Options Mass Flow - Combiner & Recirculation | Pre-Laned | Dual

**Lane Configurations** 2 to 8 Lanes

Tunnel Tracks 1 or 2 (Film Only)

The dimensions, descriptions, illustrations, and other particulars in this profile are not intended to and do not constitute any guarantee or warranty given by ITW Hartness or form any part of any contract. Photographs and/or illustrations may be shown with optional equipment or without safety guards in order to show features. ITW Hartness designs are covered by numerous US and ITW Hartness patents.